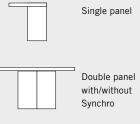

Both MUTO Comfort and MUTO Basic sliding door systems are available in three configurations:

- Single panel
- Synchro the second door panel opens and closes automatically as the first one moves
- Telescopic wide openings with small panels