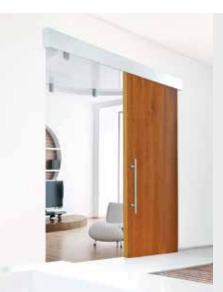

### Ease of operation

Introducing MUTO, the new manual sliding door system from DORMA, designed to impress with an extensive range of features for enhanced ease of operation:

- Self-closing option
- Door position status indicator
- Damping mechanism (DORMOTION)

#### Versatile solution

MUTO manual sliding door systems provide multi-faceted solutions:

- Suitable for commercial grade wood and metal door panel or glass panel solutions with both light and heavy doors weighing from 110 lb to 440 lb
- Easily installed and adjusted, with a removable front cover
- Unparalleled design in multiple finishes; choose from aluminum, similar to satin stainless, or over 200 Custom RAL colors
- Synchro and telescopic models