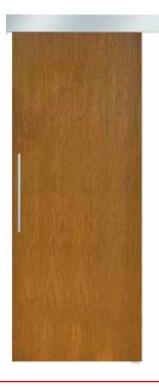

# **MUTO COMFORT**

A versatile, multi-featured sliding door system, adaptable to changing needs

The MUTO Comfort system is designed for use with wood, metal, and glass doors weighing from 110 lb to 330 Ib. With user-friendly options to customize solutions, the sleek mechanisms remain out of sight behind a compact header. Not certain what features you need? No problem. Practical assembly kits allow some options to be retrofitted\* as your needs change.

## MUTO BASIC

A simple, elegant sliding door system designed for wood doors

The MUTO Basic system is specifically designed for wood door panels, but clamps can be fitted to accommodate glass. MUTO Basic supports doors weighing from 110 lb to 440 lb.

Like the Comfort system, the mechanisms operating the door are all concealed behind an attractively compact header.