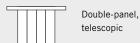

Both MUTO Comfort and MUTO Basic sliding door systems are available in three configurations:

- Single panel
- Synchro the second door panel opens and closes automatically as the first one moves
- Telescopic wide openings with small panels